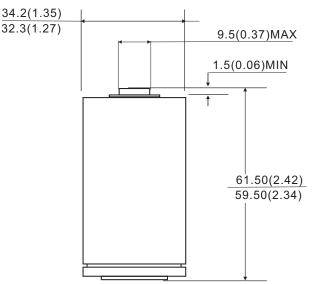

#### Dimensions

**Chemical System:** 

IEC Name: ANSI/NEDA: Camelion Model: Average Weight: Dimension( Ø x H ):

Terminals: Nominal Voltage: Capacity:

Operating Temperature: Storage Temperature: Relative Humidity: Jacket : Alkaline  $(Zn/MnO_2)$ Zinc-Manganese Dioxide LR20 13A(D) LR20-Plus 134.1g 33.25<sup>±0.95</sup> x 60.5<sup>±1</sup>mm 1.31 <sup>±0.04</sup> x 2.38 <sup>±0.04</sup> inch Flat 1.5Volts 20000mAh (Rated at 25mA to 0.8V)

**D LR20** 

-18℃-55℃ 15℃-25℃ 60±15% Aluminum Foil Label

Unit:mm(inch)