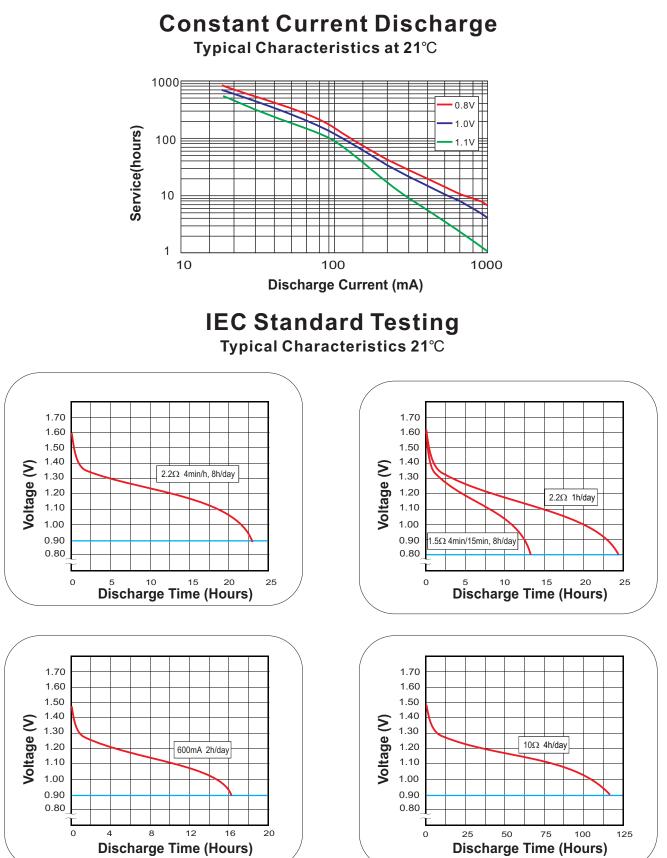

#### Dimensions

**Chemical System:** 

IEC Name: ANSI/NEDA: Camelion Model: Average Weight: Dimension( Ø x H ):

Terminals: Nominal Voltage: Capacity:

Operating Temperature: Storage Temperature: Relative Humidity: Jacket : Alkaline  $(Zn/MnO_2)$ Zinc-Manganese Dioxide LR20 13A(D) LR20-Plus 134.1g 33.25<sup>±0.95</sup> x 60.5<sup>±1</sup>mm 1.31 <sup>±0.04</sup> x 2.38 <sup>±0.04</sup> inch Flat 1.5Volts 20000mAh (Rated at 25mA to 0.8V)