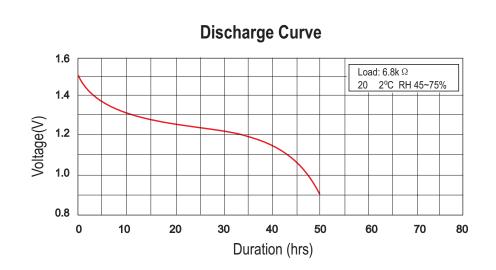

## **Discharge Characteristic**

| Load       | Cut Off | Discharge | Starting | Duration |
|------------|---------|-----------|----------|----------|
| Resistance | Voltage | Pattern   | Drain    |          |
| 6.8k Ω     | 0.9V    | 24hrs/day | 0.22mA   | 50hrs    |